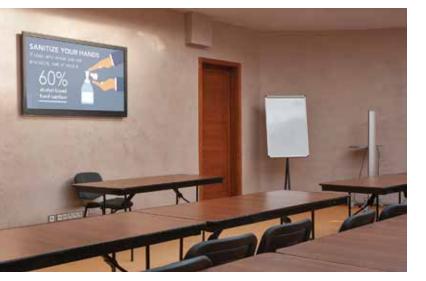

### **Screen Motion Graphics**

Feature customized motion graphics and important COVID-19 related information and protocols on school screens and monitors in hallways, classrooms, cafeterias, and other common areas.