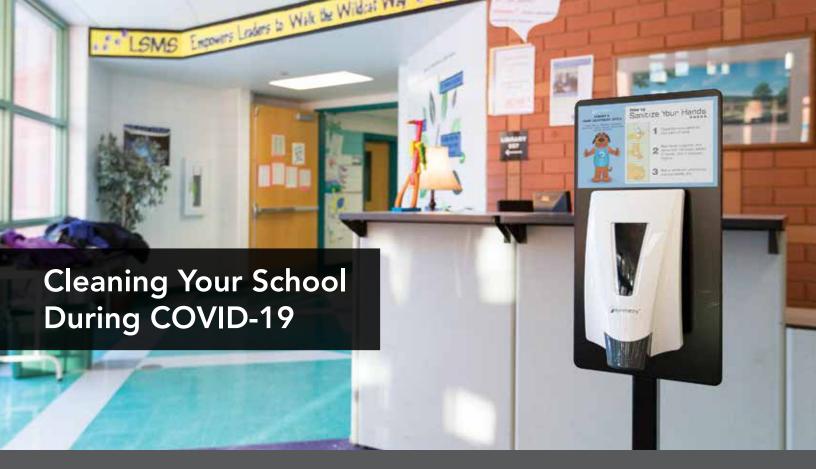

## **Complete Hand Hygiene Program**

Implement our Symmetry Hand Hygiene Program that includes products, dispensers, and customized tools to promote education, awareness, and motivation to practice proper hand hygiene.

#### Hand Hygiene Product and Dispenser Plan

\*With every purchase of 2 cases of Symmetry hand sanitizer product receive 3 Symmetry mounted dispensers.

Symmetry hand hygiene products, mounted dispensers, and customizable tools that cater to your school's needs.

### **Honors Training Program**

Receive in-depth training, presenting the proper products and procedures to meet your school's highest cleaning standards complete with online training videos, step-by-step manuals, tests, presentations, product literature, and customized training wall charts.