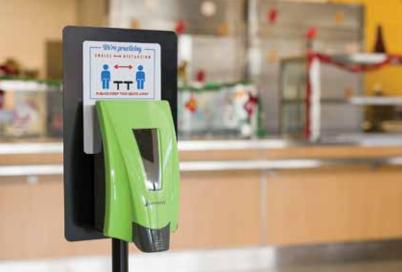

# Social Distancing Signage

Apply clearly marked customized social distancing signage at entrances, on floors, on walls, in hallways, in classrooms, in cafeterias, and more.