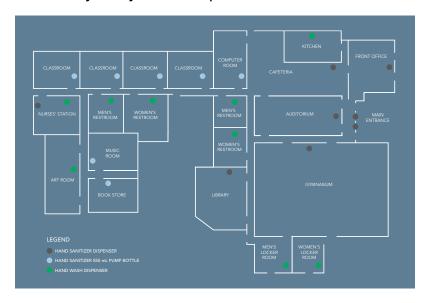

#### Hand Hygiene Product and Dispenser Plan

\*With every purchase of 2 cases of Symmetry hand sanitizer product receive 3 Symmetry mounted dispensers.

Symmetry hand hygiene products, mounted dispensers, and customizable tools that cater to your school's needs.