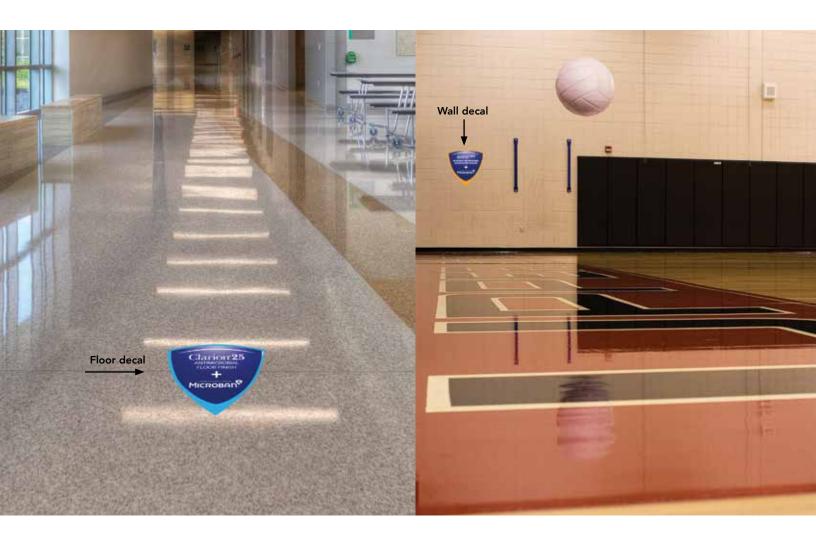

#### Microban\* Antimicrobial Product Floor Protection

Provide an added level of 24/7 proactive protection against damaging microbes with Clarion® 25 Microban Antimicrobial Floor Finish and Arena® 300 Microban Antimicrobial Wood Floor Coating.

\*Microban technology does not protect users against disease-causing microorganisms. Microban Products Company makes neither direct nor implied public health claims. Normal cleaning practices should be maintained.