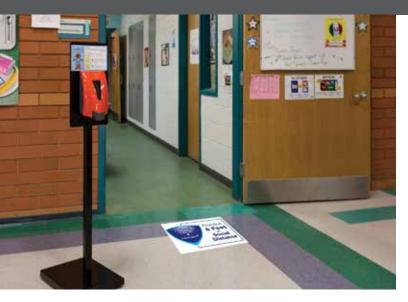

# Social Distancing Signage

Apply clearly marked customized social distancing signage at entrances, on floors, on walls, in hallways, in classrooms, in cafeterias, and more.