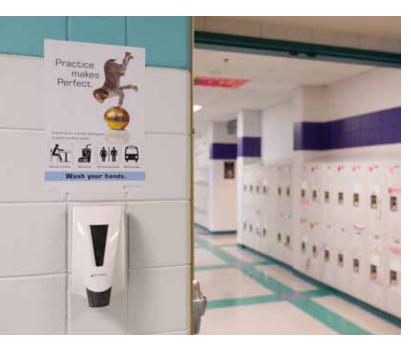

## **Complete Hand Hygiene Program**

Implement our Symmetry Hand Hygiene Program that includes products, dispensers, and customized tools to promote education, awareness, and motivation to practice proper hand hygiene.

#### Hand Hygiene Product and Dispenser Plan

\*With every purchase of 2 cases of Symmetry hand sanitizer product receive 3 Symmetry mounted dispensers.

Symmetry hand hygiene products, mounted dispensers, and customizable tools that cater to your school's needs.