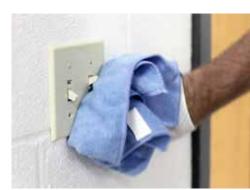

# **Enhanced Cleaning and Disinfecting Program**

Frequently clean and disinfect high touch objects, surfaces and areas using products that have been approved by the US Environmental Protection Agency (EPA) for use against SARS-Related Coronavirus 2 (SARS-CoV-2) [cause of COVID-19]. Our Eco® Proportioning Program is fully integrated with effective, hermetically sealed products, including disinfectants that have been approved for by the EPA use against COVID-19 and emerging pathogen disinfectants, for any application.